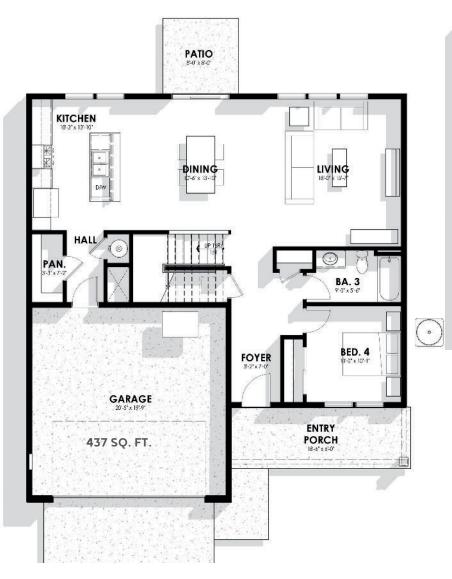

KEY FEATURES

**2,126**Square Feet

**4** Beds

**5** Bathrooms

**2** Car Garage

- A private main floor guest suite with adjacent bathroom—ideal for guests, extended family, or a home office.
- A large upper-level primary suite tucked away for added peace and privacy.
- A **versatile loft space** perfect for a second living area, playroom, or work-from-home hub.
- An upper-level laundry room for added convenience near the bedrooms.

## **DEBUT COLLECTION**

MAIN LEVEL 1,098 SQ. FT.

**SECOND LEVEL** 1,028 SQ FT