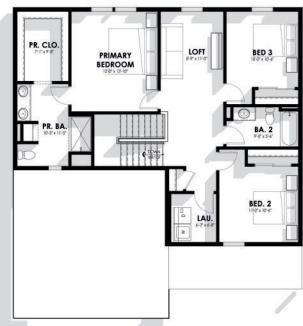

KEY FEATURES

**2,126**Square Feet

**4** Beds

**5** Bathrooms

**2** Car Garage

## The Osprey

The Osprey welcomes you with a spacious, openconcept main floor perfect for entertaining and everyday living. This versatile plan offers flexibility and function for households of all sizes. Highlights of the Osprey floor plan include:

- A private main floor guest suite with adjacent bathroom—ideal for guests, extended family, or a home office.
- A large upper-level primary suite tucked away for added peace and privacy.
- A **versatile loft space** perfect for a second living area, playroom, or work-from-home hub.
- An upper-level laundry room for added convenience near the bedrooms.

## **DEBUT COLLECTION**

MAIN LEVEL 1,098 SQ. FT.

**SECOND LEVEL** 1,028 SQ FT