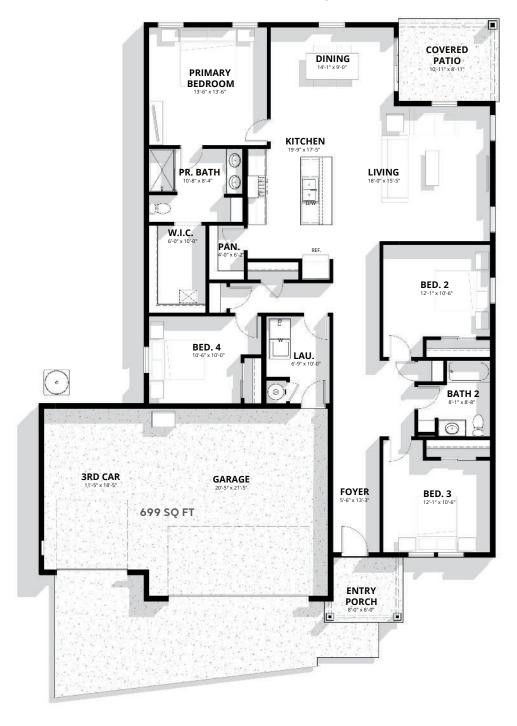

KEY FEATURES

**1,983**Square Feet

Bedrooms

Full Bathrooms

> **5** Car Garage

## The Falcon

Welcome to The Falcon, where every corner is designed to bring you convenience and comfort:

- Immerse yourself in the tranquility of your covered patio, where you can unwind and entertain amidst the serene backdrop, regardless of the weather.
- Experience the ease of daily chores with a laundry room strategically positioned near all four bedrooms, ensuring effortless accessibility and streamlined routines for you and your family.
- Enhance the hospitality of your home with the second bath conveniently located near the front door, offering guests a welcoming retreat and adding an extra layer of convenience to your hosting experience.

(509) 257-4630 hello@myarchiterra.com myarchiterra.com

MAIN LEVEL 1,983 SQ. FT.