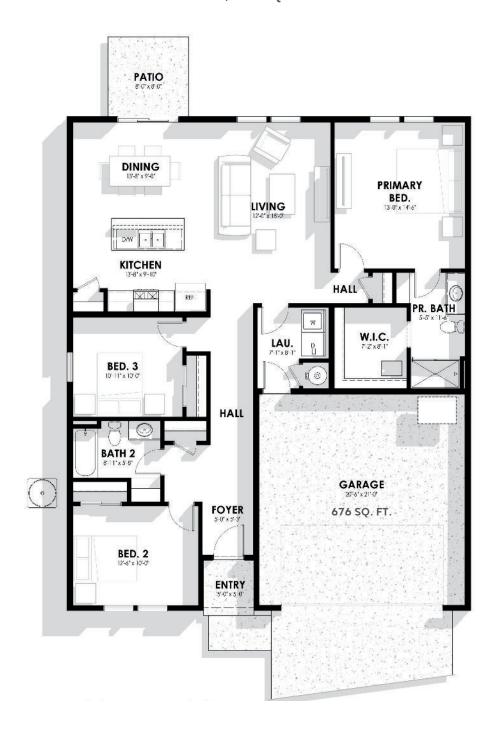

KEY FEATURES

**1,459** Square Feet

Bedrooms

Full Bathrooms

Car Tandem Garage

(509) 257-4630 hello@myarchiterra.com myarchiterra.com

MAIN LEVEL 1,459 SQ. FT.