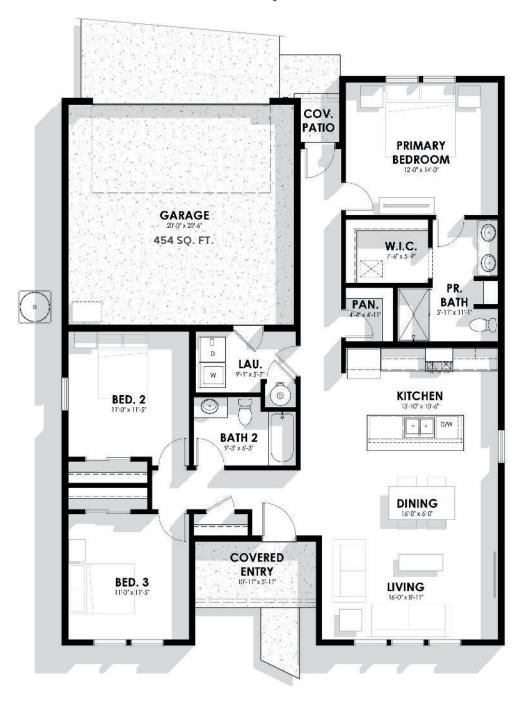

## MAIN LEVEL 1,457 SQ. FT.

## The Willow

With its convenient features and thoughtful design, The Willow is perfect for modern families and individuals seeking comfort and functionality.

- The laundry room is conveniently located in line with the bedrooms, streamlining household chores and adding to the home's practicality.
- A covered entry provides a warm welcome and protection from the elements, enhancing the home's curb appeal.
- The covered patio extends your living space outdoors, offering a perfect spot for relaxation and entertaining.