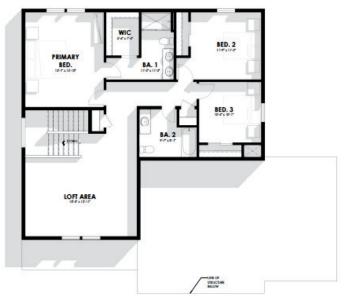

## The Phoenix

Welcome to The Phoenix, where contemporary design meets practicality and where your dreams take flight. Here's a glimpse into what makes The Phoenix soar:

- Escape to the **secluded primary suite** located at the rear of the home. It's your personal sanctuary within the bustling energy of the home.
- Need a spot to focus or organize your affairs? The loft space offers just that. Whether you're working from home, managing household tasks, or seeking a quiet space for reflection, this versatile area caters to your needs.
- Step into tranquility with The Phoenix's inviting entry front porch. Perfect for morning coffees or neighborly chats, this charming space sets the tone for a warm welcome home..

## DEBUT COLLECTION

SECOND LEVEL 1,178 SQ. FT.

Renderings and floor plans are for representational purposed only and may not reflect the exact features or dimensions of your home. All dimensions are subject to field variations. Some design features and options shown may vary by community. All options to be included in your home must be specified in an exhibit to the agreement of sale. Architerra Homes, LLC. reserves the right to modify, amend, or change the representational rendering and plan at any time without notice. Please consult our sales representatives for more information at (509) 257-4630 or visit www.myarchiterra.com Revised 04/05/2024