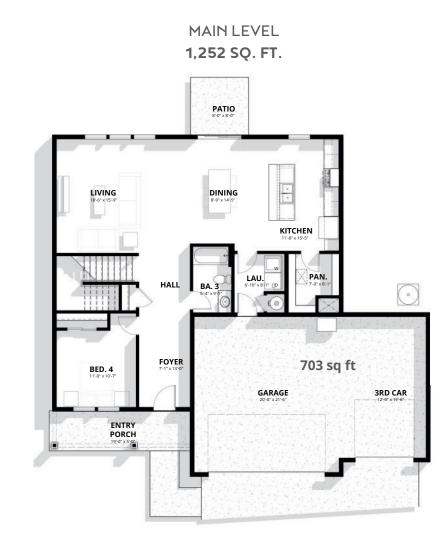

## DEBUT COLLECTION

SECOND LEVEL 1,178 SQ. FT.

Renderings and floor plans are for representational purposed only and may not reflect the exact features or dimensions of your home. All dimensions are subject to field variations. Some design features and options shown may vary by community. All options to be included in your home must be specified in an exhibit to the agreement of sale. Architerra Homes, LLC. reserves the right to modify, amend, or change the representational rendering and plan at any time without notice. Please consult our sales representatives for more information at (509) 257-4630 or visit www.myarchiterra.com Revised 04/05/2024