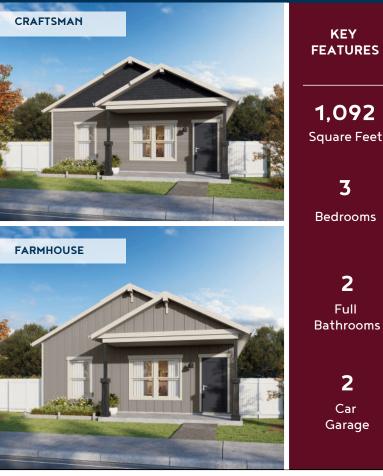

## **The Panhandle**

3

2

2

Welcome to The Panhandle, a thoughtfully designed home plan that blends modern convenience with timeless charm. With its strategic layout and inviting features, The Panhandle is perfect for those who value both functionality and style.

- The open-concept design creates a seamless flow between living spaces, making it ideal for entertaining and everyday living.
- The laundry room is conveniently situated between the bedrooms, ensuring ease of access and simplifying household chores.
- An inviting **entry porch** offers a warm welcome and enhances the home's exterior appeal.

The Panhandle combines practicality and elegance, making it an excellent choice for contemporary living.

Renderings and floor plans are for representational purposed only and may not reflect the exact features or dimensions of your home. All dimensions are subject to field variations. Some design features and options shown may vary by community. All options to be included in your home must be specified in an exhibit to the agreement of sale. Architerra Homes, LLC. reserves the right to modify, amend, or change the representational rendering and plan at any time without notice. Please consult our sales representatives for more information at (208) 719-7107 or visit www.myarchiterra.com Revised 04/05/2024