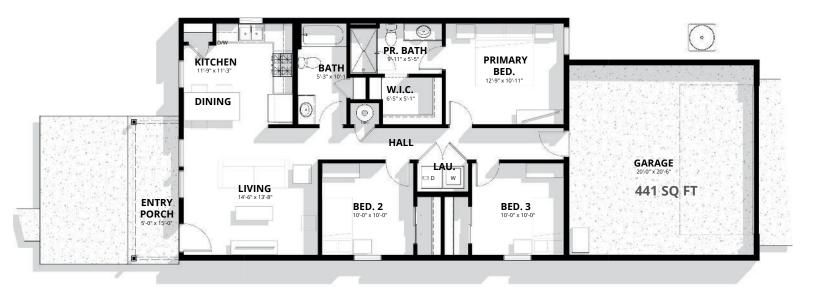

- The open-concept design creates a seamless flow between living spaces, making it ideal for entertaining and everyday living.
- The laundry room is conveniently situated between the bedrooms, ensuring ease of access and simplifying household chores.
- An inviting **entry porch** offers a warm welcome and enhances the home's exterior appeal.

(208) 719-7107 hello@myarchiterra.com myarchiterra.com

MAIN LEVEL 1,092 SQ. FT.

Renderings and floor plans are for representational purposed only and may not reflect the exact features or dimensions of your home. All dimensions are subject to field variations. Some design features and options shown may vary by community. All options to be included in your home must be specified in an exhibit to the agreement of sale. Architerra Homes, LLC. reserves the right to modify, amend, or change the representational rendering and plan at any time without notice. Please consult our sales representatives for more information at (208) 719–7107 or visit www.myarchiterra.com Revised 04/05/2024