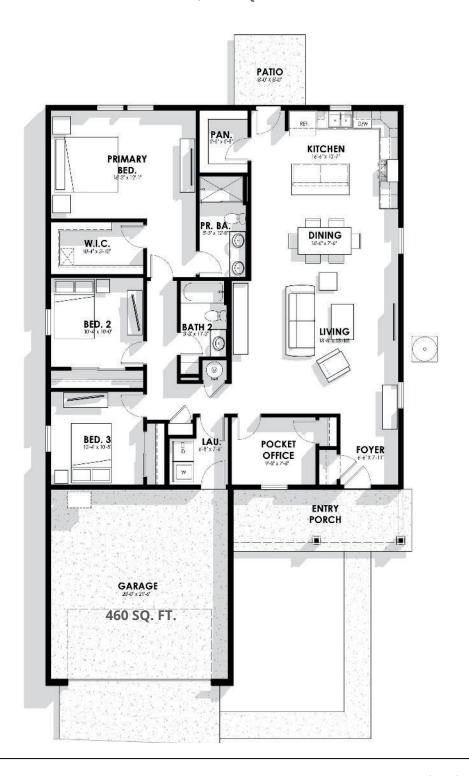

## **DEBUT COLLECTION**

**KEY FEATURES** 

1,720 Square Feet

Bedrooms + **Pocket Office** 

**Bathrooms** 

Car Garage

## The Fraser

The Fraser floor plan showcases a thoughtfully designed single-story arrangement, ideal for families, couples or anyone seeking a value-packed home with an extra touch of style:

- Escape the hustle and bustle of daily life at the core of the home by retreating to the **private** cluster of conveniently-located bedrooms.
- Enjoy an additional retreat in your tranquil primary suite that includes a walk-in closet and private ensuite bathroom.
- A perfectly placed pocket office right at the front of the house creates a flexible space that you can use for work, play, pets, or more.

(509) 257-4630 hello@myarchiterra.com myarchiterra.com

MAIN LEVEL 1,720 SQ. FT.