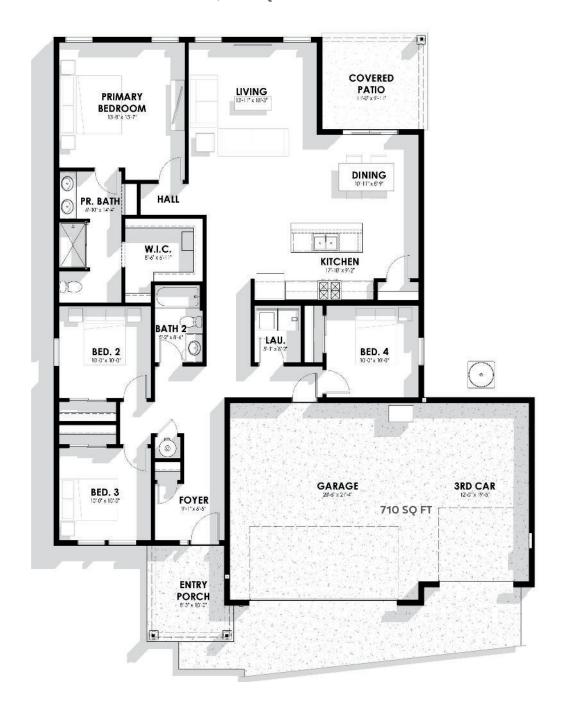

## The Eagle

The Eagle presents a well-conceived layout with an open-concept living area designed for relaxation and entertainment. Key highlights of the Eagle floor plan include:

- A generous primary suite offers a secluded retreat complete with a dedicated walk-in closet and expansive primary bathroom.
- You'll be greeted by a stunning open layout that bathes the space in natural light and creates a serene atmosphere.
- Having a laundry room down the hall from the bedrooms provides added convenience while allowing for efficient multitasking.
- An outdoor covered porch provides an inviting outdoor living space, perfect for year-round enjoyment and creating cherished memories.

(509) 257-4630 hello@myarchiterra.com myarchiterra.com

MAIN LEVEL 1,765 SQ. FT.