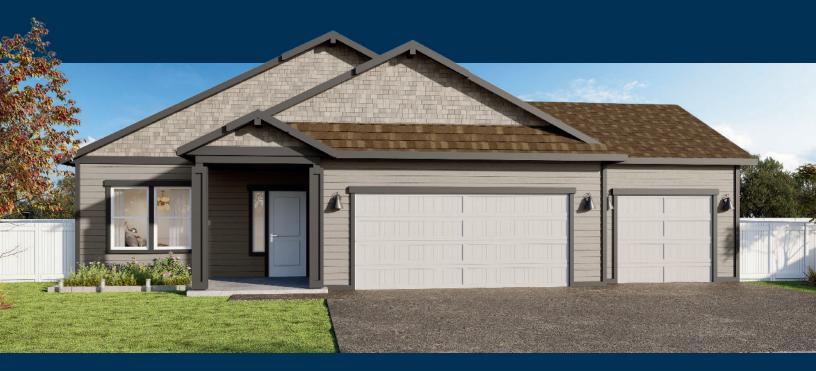

## HE EAGLE

## **DEBUT COLLECTION**

KEY FEATURES

**1,765**Square Feet

4

**Bedrooms** 

**2**Full
Bathrooms

**5** Car Garage

## The Eagle

The Eagle presents a well-conceived layout with an open-concept living area designed for relaxation and entertainment. Key highlights of the Eagle floor plan include:

- A generous primary suite offers a secluded retreat complete with a dedicated walk-in closet and expansive primary bathroom.
- You'll be greeted by a stunning open layout that bathes the space in natural light and creates a serene atmosphere.
- Having a laundry room down the hall from the bedrooms provides added convenience while allowing for efficient multitasking.
- An outdoor covered porch provides an inviting outdoor living space, perfect for year-round enjoyment and creating cherished memories.