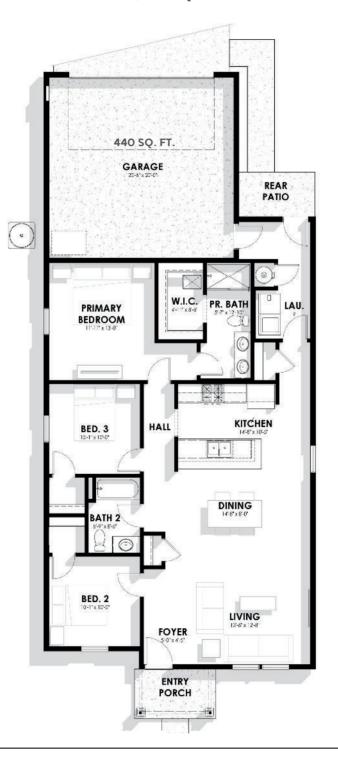

## The Cottonwood

Introducing The Cottonwood, a thoughtfully designed home plan that balances comfort and functionality. With its strategic layout and inviting living spaces, The Cottonwood is perfect for families and couples alike.

- All bedrooms are aligned on the right side of the home, providing a **convenient and cohesive arrangement** ideal for families with children.
- The open-concept layout creates a seamless flow between living, dining, and kitchen areas, making it perfect for entertaining and everyday living.
- Enjoy the outdoors with a **rear patio** that extends your living space and offers a tranquil retreat..

## DEBUT COLLECTION

MAIN LEVEL 1,383 SQ. FT.

Renderings and floor plans are for representational purposed only and may not reflect the exact features or dimensions of your home. All dimensions are subject to field variations. Some design features and options shown may vary by community. All options to be included in your home must be specified in an exhibit to the agreement of sale. Architerra Homes, LLC. reserves the right to modify, amend, or change the representational rendering and plan at any time without notice. Please consult our sales representatives for more information at (208) 719-7107 or visit www.myarchiterra.com Revised 04/05/2024