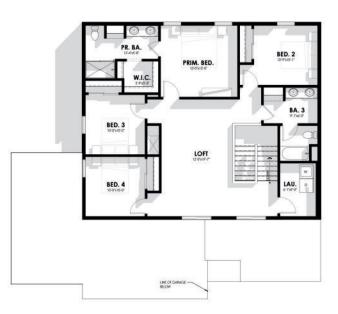

## DEBUT COLLECTION

MAIN LEVEL **1,273 SQ. FT.** 

SECOND LEVEL 1,252 SQ. FT.

Renderings and floor plans are for representational purposed only and may not reflect the exact features or dimensions of your home. All dimensions are subject to field variations. Some design features and options shown may vary by community. All options to be included in your home must be specified in an exhibit to the agreement of sale. Architerra Homes, LLC. reserves the right to modify, amend, or change the representational rendering and plan at any time without notice. Please consult our sales representatives for more information at (509) 257-4630 or visit www.myarchiterra.com Revised 04/05/2024