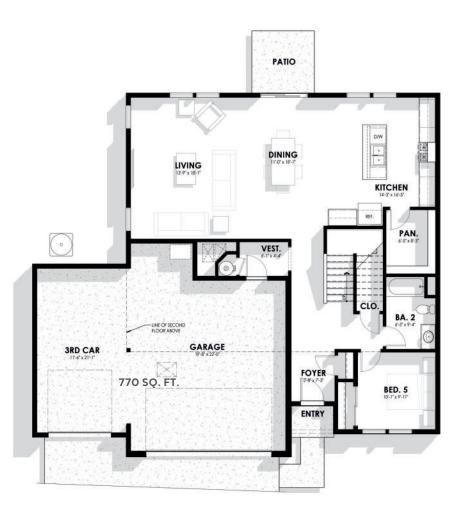

## DEBUT COLLECTION

MAIN LEVEL **1,273 SQ. FT.** 

SECOND LEVEL 1,252 SQ. FT.

Renderings and floor plans are for representational purposed only and may not reflect the exact features or dimensions of your home. All dimensions are subject to field variations. Some design features and options shown may vary by community. All options to be included in your home must be specified in an exhibit to the agreement of sale. Architerra Homes, LLC. reserves the right to modify, amend, or change the representational rendering and plan at any time without notice. Please consult our sales representatives for more information at (509) 257-4630 or visit www.myarchiterra.com Revised 04/05/2024