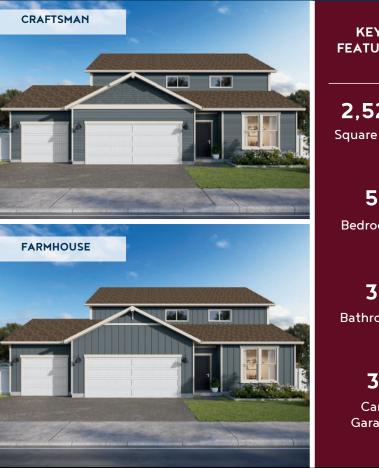

## DEBUT COLLECTION

# **KEY FEATURES** 2.525 Square Feet 5 Bedrooms **Bathrooms**

Car Garage