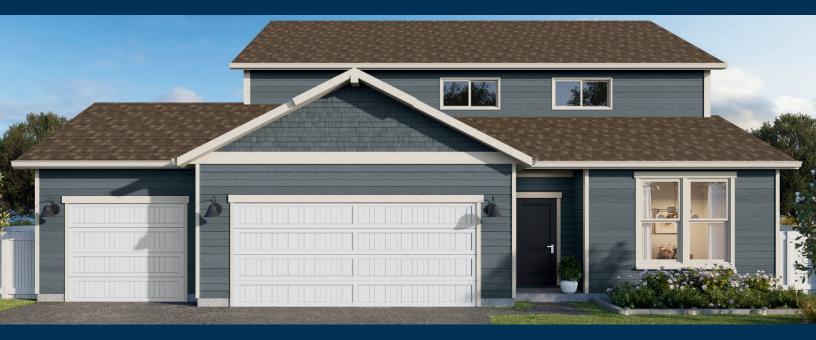

# THE CLEARWATER

#### The Clearwater

The Clearwater offers an expansive open living space, perfectly complemented by thoughtful layout choices. The top highlights of The Clearwater include:

- The open-concept design creates an inviting atmosphere ideal for relaxation and entertaining, ensuring every moment spent at home is cherished.
- Do you envision a cozy reading corner or a dynamic play zone for the kids? On the upper floor, you'll find a versatile loft area that's all about catering to your family's lifestyle.
- Experience the convenience of **a den located** downstairs, offering flexibility for a variety of uses. Whether it's a home office, a guest room, or a cozy spot for relaxation, this versatile space caters to your lifestyle with ease.