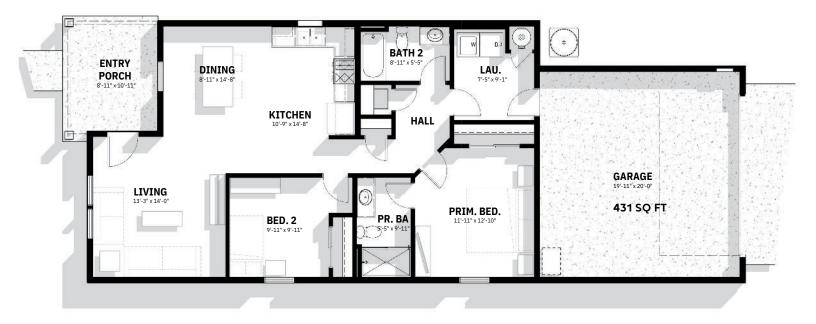

KEY FEATURES

**1,093** Square Feet

**2** Bedrooms

Full Bathrooms

**2** Car Garage

- The open-concept design ensures a seamless flow between the living, dining, and kitchen areas, perfect for entertaining and everyday activities.
- The primary suite features a luxurious ensuite, providing a private and comfortable retreat.
- An inviting entry porch offers a warm welcome and adds to the home's charming curb appeal.

Experience the ease and efficiency of a wellorganized living space, designed to adapt to your ever-changing needs.

Renderings and floor plans are for representational purposed only and may not reflect the exact features or dimensions of your home. All dimensions are subject to field variations. Some design features and options shown may vary by community. All options to be included in your home must be specified in an exhibit to the agreement of sale. Architerra Homes, LLC. reserves the right to modify, amend, or change the representational rendering and plan at any time without notice. Please consult our sales representatives for more information at (208) 719–7107 or visit www.myarchiterra.com Revised 04/05/2024

## **DEBUT COLLECTION**

MAIN LEVEL 1,093 SQ. FT.