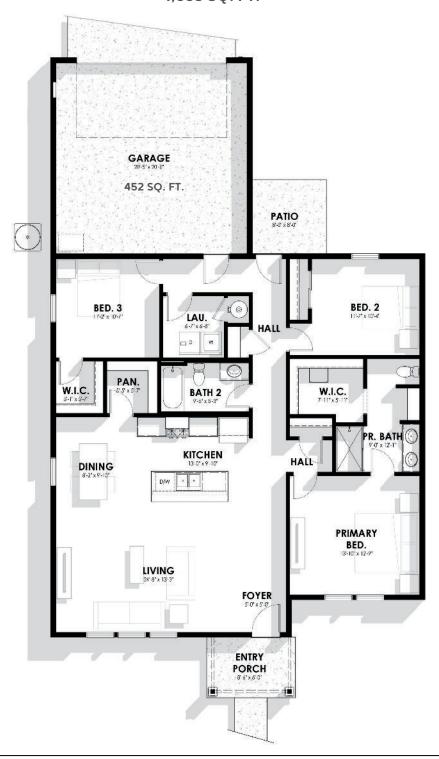

## KEY FEATURES

**1,583** Square Fe<u>et</u>

**2** Car Garage

MAIN LEVEL 1,583 SQ. FT.

Renderings and floor plans are for representational purposed only and may not reflect the exact features or dimensions of your home. All dimensions are subject to field variations. Some design features and options shown may vary by community. All options to be included in your home must be specified in an exhibit to the agreement of sale. Architerra Homes, LLC. reserves the right to modify, amend, or change the representational rendering and plan at any time without notice. Please consult our sales representatives for more information at (208) 719-7107 or visit www.myarchiterra.com Revised 04/05/2024