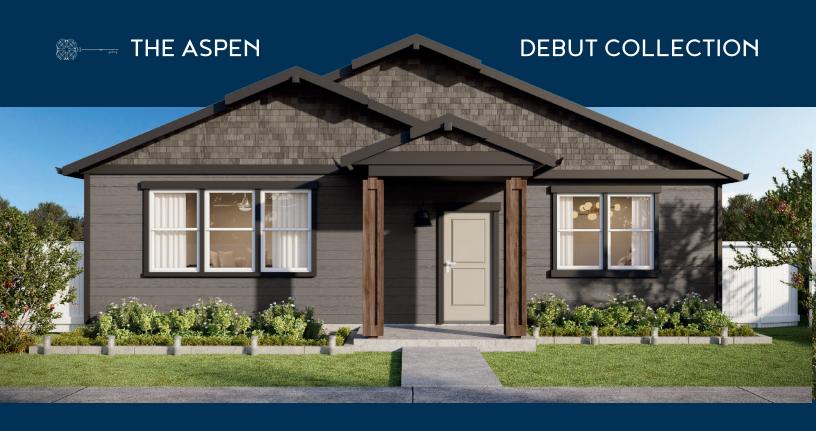

## The Aspen

The Aspen offers an expansive open living space, perfectly complemented by thoughtful layout choices. The top highlights of The Aspen include:

- The **open-concept design** creates an inviting atmosphere ideal for relaxation and entertaining, ensuring every moment spent at home is cherished.
- Experience the convenience of a **patio**, offering flexibility for a variety of uses. Want to hang a hammock? Maybe an outdoor reading area? This versatile space caters to your lifestyle with ease!
- The Aspen offers **versatility** for small families or couples to maximize its efficient and well-organized layout, catering to diverse lifestyles with ease.

The Aspen offers versatility for small families or couples to maximize its efficient and well-organized layout, catering to diverse lifestyles with ease.

(208) 719-7107 hello@myarchiterra.com myarchiterra.com