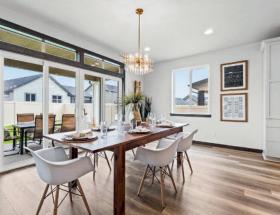

- Indulge your culinary passions in the kitchen featuring quartz countertops, a farmhouse-style sink, and quality appliances, perfect for showcasing your cooking skills.
- Enjoy views over the light-filled open-concept living and dining room, complemented by an elegant gas fireplace that creates a cozy ambience during winter.
- Retreat to the **den** with your favorite book or step out to the covered patio on sunny days to relax with friends and enjoy views over the yard.