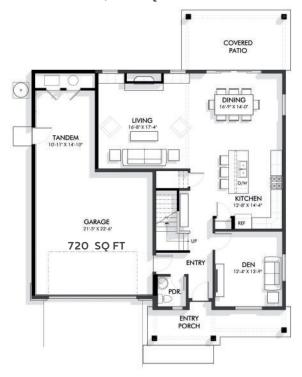

(208) 719-7107 hello@myarchiterra.com myarchiterra.com

MAIN LEVEL 1,231 SQ. FT.

SECOND LEVEL 1,693 SQ. FT.

BASEMENT\* 1,190 SQ FT

3-CAR GARAGE 828 SQ FT

\*Only Available for Some Homes