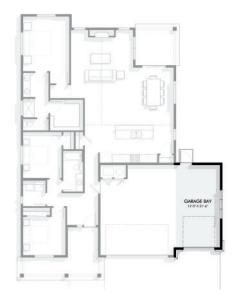

KEY FEATURES

2,924 Square Feet

4

Beds + Den

2.5
Bathrooms

**3** Car Garage

(208) 719-7107 hello@myarchiterra.com myarchiterra.com

MAIN LEVEL 1,231 SQ. FT.

SECOND LEVEL 1,693 SQ. FT.

BASEMENT\* 1,190 SQ FT

3-CAR GARAGE 828 SQ FT

\*Only Available for Some Homes