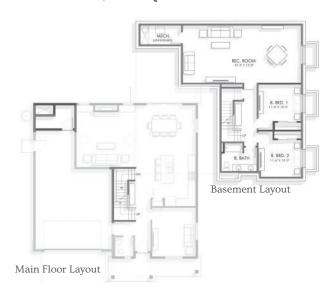

KEY FEATURES

2,924 Square Feet

4

Beds + Den

2.5
Bathrooms

**3** Car Garage

(208) 719-7107 hello@myarchiterra.com myarchiterra.com

MAIN LEVEL 1,231 SQ. FT.

SECOND LEVEL 1,693 SQ. FT.

BASEMENT\* 1,190 SQ FT

3-CAR GARAGE 828 SQ FT

\*Only Available for Some Homes