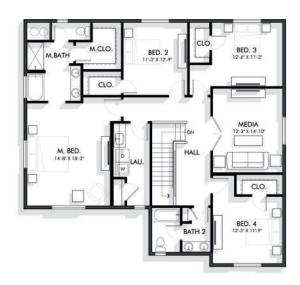

(208) 719-7107 hello@myarchiterra.com myarchiterra.com

MAIN LEVEL 1,231 SQ. FT.

SECOND LEVEL 1,693 SQ. FT.

BASEMENT\* 1,190 SQ FT

3-CAR GARAGE 828 SQ FT

\*Only Available for Some Homes