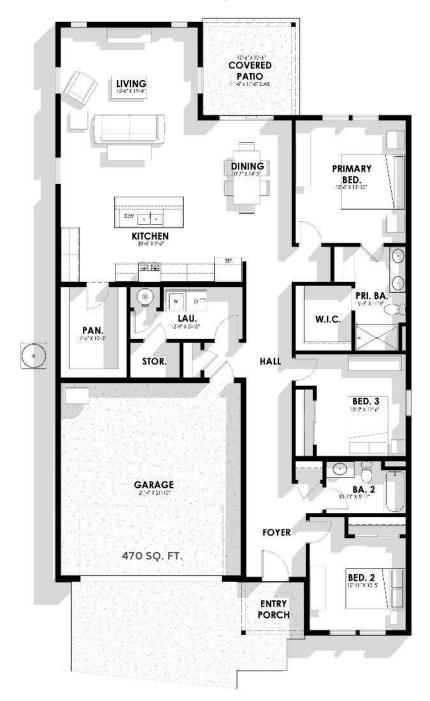

KEY FEATURES

**1,875**Square Feet

3

**Bedrooms** 

**2** Bathrooms

> Car Garage

## The Clark Fork

Step into The Clark Fork, a cozy home with natural light, an open floor plan, and plenty of functional space. The highlights:

- The covered patio allows you to embrace the tranquility of the outdoors. Whether it's unwinding with a good book or hosting intimate gatherings, this area provides the perfect backdrop for cherished moments.
- The primary bedroom boasts a spacious walk-in closet.
- Simplify your daily routine with the convenience of a laundry room strategically placed near all 3 bedrooms. This thoughtful placement adds a touch of ease to your household chores.

(208) 719-7107 hello@myarchiterra.com myarchiterra.com

MAIN LEVEL 1,875 SQ. FT.