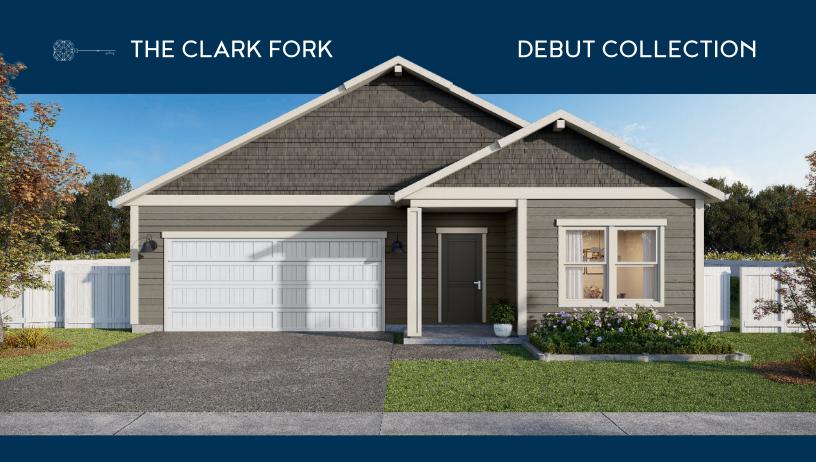

## The Clark Fork

Step into The Clark Fork, a cozy home with natural light, an open floor plan, and plenty of functional space. The highlights:

- The covered patio allows you to embrace the tranquility of the outdoors. Whether it's unwinding with a good book or hosting intimate gatherings, this area provides the perfect backdrop for cherished moments.
- The primary bedroom boasts a spacious walk-in closet.
- Simplify your daily routine with the convenience of a laundry room strategically placed near all 3 bedrooms. This thoughtful placement adds a touch of ease to your household chores.

KEY FEATURES

**1,875**Square Feet

3

**Bedrooms** 

**2** Bathrooms

> Car Garage