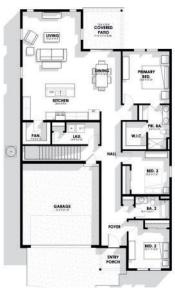

KEY FEATURES

**1,875**Square Feet

3

**Bedrooms** 

**2** Bathrooms

> Car Garage

## The Clark Fork

Step into The Clark Fork, a cozy home with natural light, an open floor plan, and plenty of functional space. The highlights:

- The covered patio allows you to embrace the tranquility of the outdoors. Whether it's unwinding with a good book or hosting intimate gatherings, this area provides the perfect backdrop for cherished moments.
- The primary bedroom boasts a spacious walk-in closet.
- Simplify your daily routine with the convenience of a laundry room strategically placed near all 3 bedrooms. This thoughtful placement adds a touch of ease to your household chores.

(208) 719-7107 hello@myarchiterra.com myarchiterra.com

MAIN LEVEL 1,875 SQ. FT.