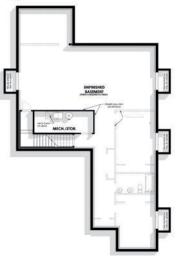

## **UNFINISHED BASEMENT\*** 1,736 SQ FT

Basement Layout

Main Floor Layout 1,803 SQ. FT.

\*Only Available for Some Homes