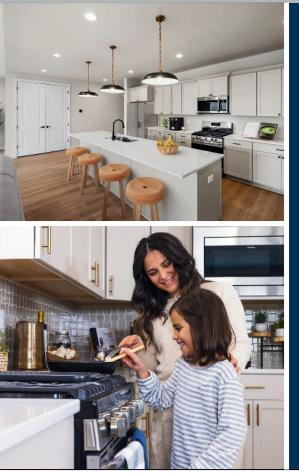

- For those who love to cook, the kitchen is sure to be the heart of everyday life with an **oversized** island, high-end appliances, sweeping countertops, and plenty of cabinetry.
- This large and **luxurious primary suite** offers a generous closet and a flawless master bath with a double vanity.
- A cozy gas fireplace warms the light-filled family room, with a glass slider providing an **effortless** flow out to the backyard and patio.