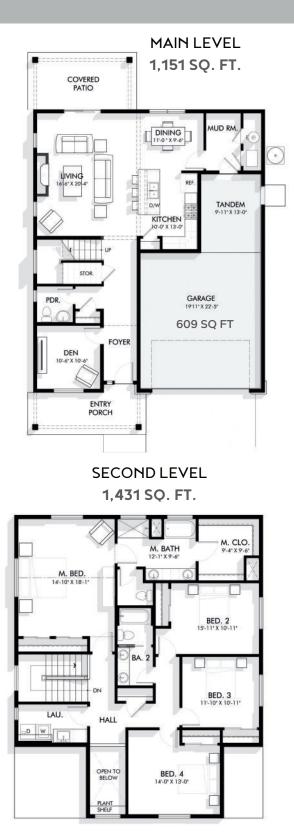

## KEY FEATURES

Square Feet

#### 2.5 Bathrooms

**3** Car Garage

Main Floor Layout

\*Only Available for Some Homes

(208) 719-7107 hello@myarchiterra.com myarchiterra.com