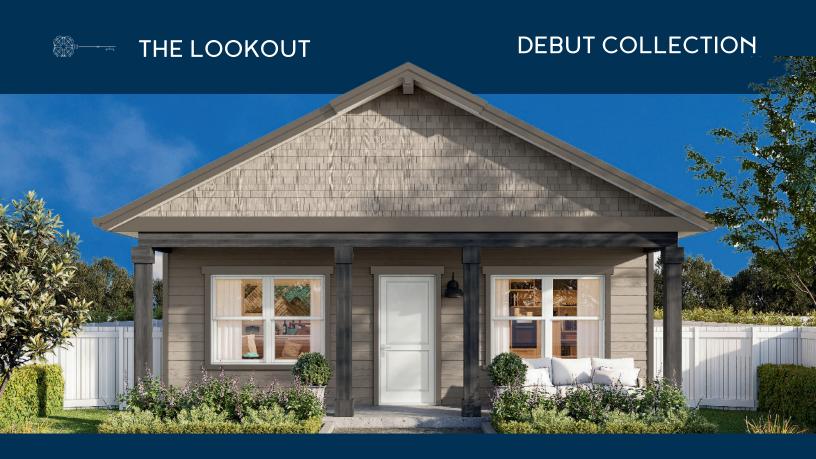

## The Lookout

The Lookout is designed for those who appreciate a blend of modern living and cozy comfort. Perfect for families and individuals, its thoughtful layout ensures every space feels welcoming and functional.

- The open-concept design creates a seamless flow between living areas, making it ideal for gatherings and everyday life.
- The primary suite features a private ensuite, offering a relaxing retreat at the end of the day.
- An inviting entry porch adds charm and a war welcome to your home.

The Lookout combines practicality and style, making it a great choice for comfortable living. Experience the perfect mix of modern design and inviting warmth with The Lookout, tailored to fit your lifestyle.