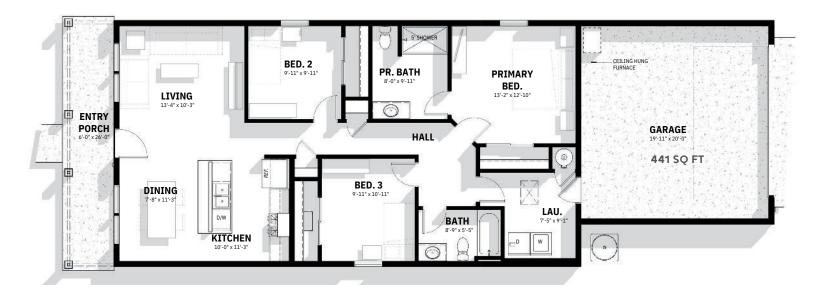

KEY FEATURES

**1,287** Square Feet

Bedrooms

**Z** Full Bathrooms

> **2** Car Garage

- The open-concept design creates a seamless flow between living areas, making it ideal for gatherings and everyday life.
- The primary suite features a private ensuite, offering a relaxing retreat at the end of the day.
- An inviting entry porch adds charm and a war welcome to your home.

Renderings and floor plans are for representational purposed only and may not reflect the exact features or dimensions of your home. All dimensions are subject to field variations. Some design features and options shown may vary by community. All options to be included in your home must be specified in an exhibit to the agreement of sale. Architerra Homes, LLC. reserves the right to modify, amend, or change the representational rendering and plan at any time without notice. Please consult our sales representatives for more information at (208) 719–7107 or visit www.myarchiterra.com Revised 04/05/2024