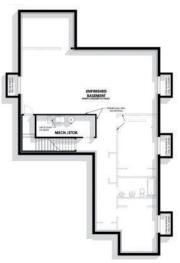

## **UNFINISHED BASEMENT\*** 1,736 SQ FT

Basement Layout

Main Floor Layout 1,803 SQ. FT.

\*Only Available for Some Homes