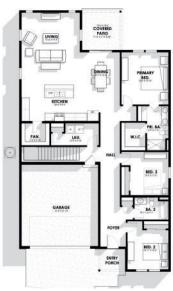

## The Clark Fork

Step into The Clark Fork, a cozy home with natural light, an open floor plan, and plenty of functional space. The highlights:

- The **covered patio** allows you to embrace the tranquility of the outdoors. Whether it's unwinding with a good book or hosting intimate gatherings, this area provides the perfect backdrop for cherished moments.
- The primary bedroom boasts a spacious walk-in closet.
- Simplify your daily routine with the convenience of a laundry room strategically placed near all 3 bedrooms. This thoughtful placement adds a touch of ease to your household chores.

(509) 257-4630 hello@myarchiterra.com myarchiterra.com

MAIN LEVEL 1,875 SQ. FT.