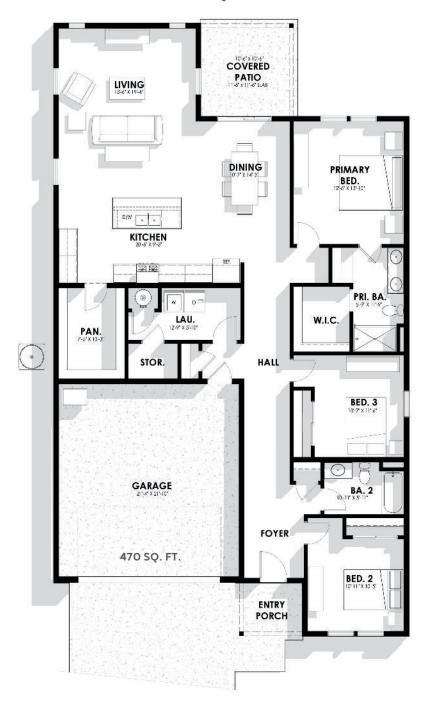

**KEY FEATURES** 

1.875 Square Feet

**Bedrooms** 

**Bathrooms** 

Car Garage

## The Clark Fork

Step into The Clark Fork, a cozy home with natural light, an open floor plan, and plenty of functional space. The highlights:

- The **covered patio** allows you to embrace the tranquility of the outdoors. Whether it's unwinding with a good book or hosting intimate gatherings, this area provides the perfect backdrop for cherished moments.
- The primary bedroom boasts a spacious walk-in closet.
- Simplify your daily routine with the convenience of a laundry room strategically placed near all 3 bedrooms. This thoughtful placement adds a touch of ease to your household chores.

(509) 257-4630 hello@myarchiterra.com myarchiterra.com

MAIN LEVEL 1,875 SQ. FT.