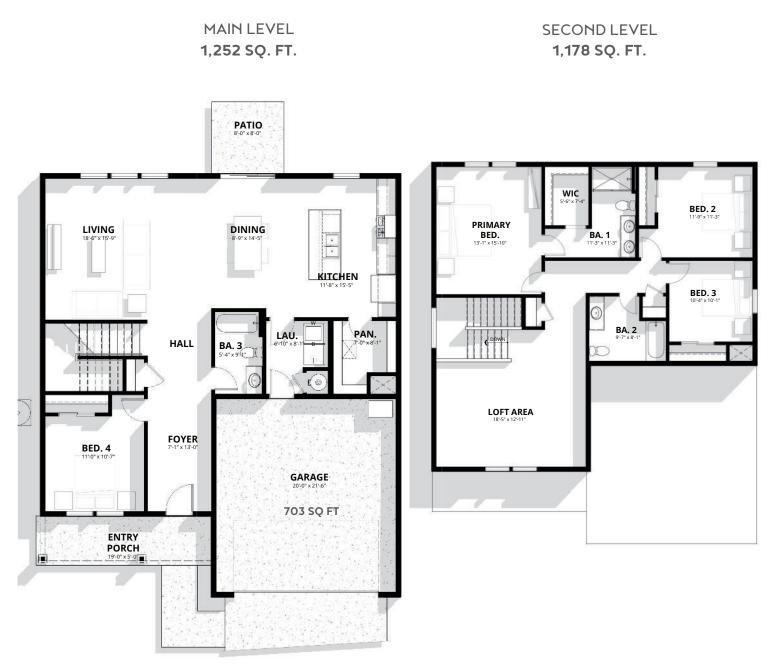

## KEY FEATURES

2.430 **Square Feet** 

3 **Bathrooms** 

> 2 Car Garage

## The Phoenix

The Phoenix floor plan features two stories. An inviting front porch welcomes you into an open concept layout filled with natural light and ample space for hosting gatherings.

- The upper floor holds a **private primary suite**, ٠ complete with a walk-in closet and a full bathroom featuring Jack and Jill sinks.
- The loft area is perfect for working remotely, handling household responsibilities, or catching a quiet moment of relaxation.
- Experience a sense of peace as you enter The Phoenix through its welcoming front porch. Ideal for enjoying morning coffees or engaging in friendly conversations with neighbors, this delightful area sets the stage for a warm homecoming.