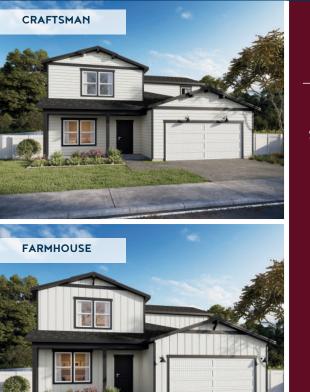

## The Phoenix

The Phoenix floor plan features two stories. An inviting front porch welcomes you into an open concept layout filled with natural light and ample space for hosting gatherings.

- The upper floor holds a **private primary suite**, ٠ complete with a walk-in closet and a full bathroom featuring Jack and Jill sinks.
- The loft area is perfect for working remotely, handling household responsibilities, or catching a quiet moment of relaxation.
- Experience a sense of peace as you enter The Phoenix through its welcoming front porch. Ideal for enjoying morning coffees or engaging in friendly conversations with neighbors, this delightful area sets the stage for a warm homecoming.