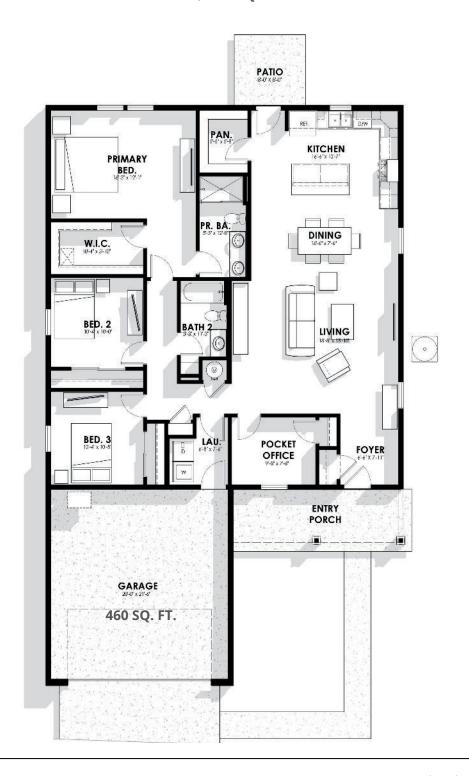

KEY FEATURES

1,720 Square Feet

3

Bedrooms + Pocket Office

**2** Bathrooms

> Car Garage

## The Fraser

The Fraser floor plan showcases a thoughtfully designed single-story arrangement, ideal for families, couples or anyone seeking a value-packed home with an extra touch of style:

- Escape the hustle and bustle of daily life at the core of the home by retreating to the private cluster of conveniently-located bedrooms.
- Enjoy an additional retreat in your tranquil primary suite that includes a walk-in closet and private ensuite bathroom.
- A perfectly placed pocket office right at the front of the house creates a flexible space that you can use for work, play, pets, or more.

(208) 719-7107 hello@myarchiterra.com myarchiterra.com

MAIN LEVEL 1,720 SQ. FT.