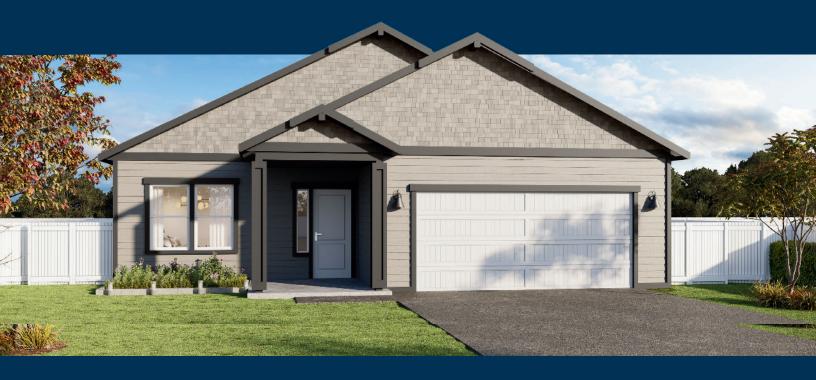

## THE EAGLE

## **DEBUT COLLECTION**

KEY FEATURES

**1,765**Square Feet

**4**Bedrooms

**2** <u>Bathro</u>oms

> **Z** Car Garage

## The Eagle

The Eagle offers a thoughtfully designed layout with an open-concept living area, 4 bedrooms and 2 full bathrooms. Notable features of the Eagle floor plan include:

- You'll be greeted by a stunning open layout that bathes the space in natural light.
- A generous primary suite offers a spacious bath and a dedicated walk-in closet.
- 4 full bedrooms provide extra space for extra guests or even a home gym!
- An outdoor covered porch provides an inviting activity space, perfect for barbecues, morning coffee, and year-round opportunities to create cherished memories.