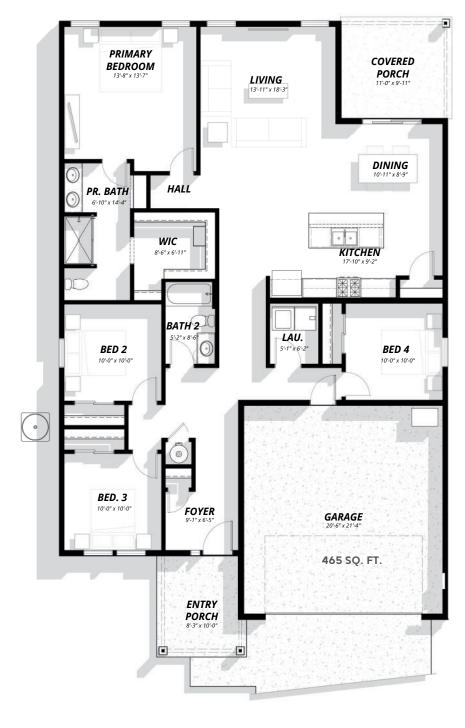

## **DEBUT COLLECTION**

KEY FEATURES

**1,765**Square Feet

**4**Bedrooms

**2** <u>Bathro</u>oms

> **Z** Car Garage

## The Eagle

The Eagle offers a thoughtfully designed layout with an open-concept living area, 4 bedrooms and 2 full bathrooms. Notable features of the Eagle floor plan include:

- You'll be greeted by a stunning open layout that bathes the space in natural light.
- A generous primary suite offers a spacious bath and a dedicated walk-in closet.
- 4 full bedrooms provide extra space for extra guests or even a home gym!
- An outdoor covered porch provides an inviting activity space, perfect for barbecues, morning coffee, and year-round opportunities to create cherished memories.

(208) 719-7107 hello@myarchiterra.com myarchiterra.com

MAIN LEVEL 1,765 SQ. FT.