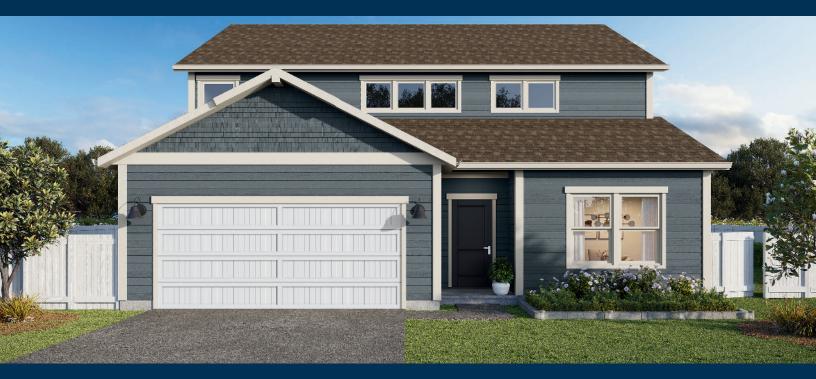

KEY FEATURES

**2,525**Square Feet

**5** Bedrooms

**3** Bathrooms

> **2** Car Garage

## The Clearwater

The Clearwater offers an expansive open living space, perfectly complemented by thoughtful layout choices. The top highlights of The Clearwater include:

- The open-concept design creates an inviting atmosphere ideal for relaxation and entertaining, ensuring every moment spent at home is cherished.
- On the upper floor, you'll find a versatile loft area that's all about catering to your family's lifestyle. Use it as a play zone for the kids, or a cozy reading corner to enjoy some quiet.
- Experience the convenience of a ground-floor den, offering a variety of uses. Whether it's a home office, a guest room, or a cozy spot for relaxation, this versatile space seamlessly adapts to different needs.