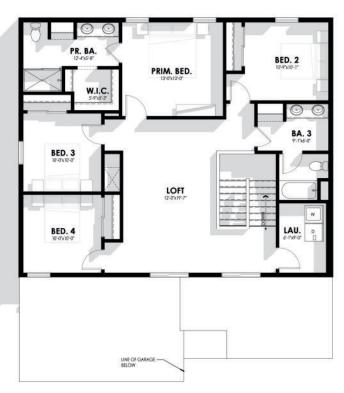

KEY FEATURES

**2,525**Square Feet

**5** Bedrooms

**3** Bathrooms

> **2** Car Garage

## The Clearwater

The Clearwater offers an expansive open living space, perfectly complemented by thoughtful layout choices. The top highlights of The Clearwater include:

- The open-concept design creates an inviting atmosphere ideal for relaxation and entertaining, ensuring every moment spent at home is cherished.
- On the upper floor, you'll find a versatile loft area that's all about catering to your family's lifestyle. Use it as a play zone for the kids, or a cozy reading corner to enjoy some quiet.
- Experience the convenience of a ground-floor den, offering a variety of uses. Whether it's a home office, a guest room, or a cozy spot for relaxation, this versatile space seamlessly adapts to different needs.

## **DEBUT COLLECTION**

MAIN LEVEL 1,273 SQ. FT. SECOND LEVEL 1,252 SQ. FT.