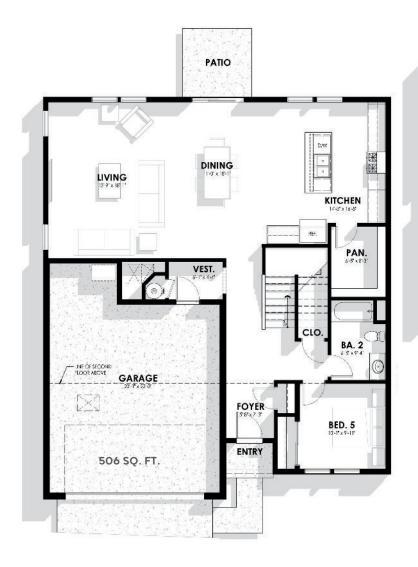

layout, catering to diverse lifestyles with ease.

Renderings and floor plans are for representational purposed only and may not reflect the exact features or dimensions of your home. All dimensions are subject to field variations. Some design features and options shown may vary by community. All options to be included in your home must be specified in an exhibit to the agreement of sale. Architerra Homes, LLC. reserves the right to modify, amend, or change the representational rendering and plan at any time without notice. Please consult our sales representatives for more information at (208) 719–7107 or visit www.myarchiterra.com Revised 04/05/2024



(208) 719-7107 hello@myarchiterra.com myarchiterra.com



## **DEBUT COLLECTION**



MAIN LEVEL 1,273 SQ. FT. SECOND LEVEL 1,252 SQ. FT.