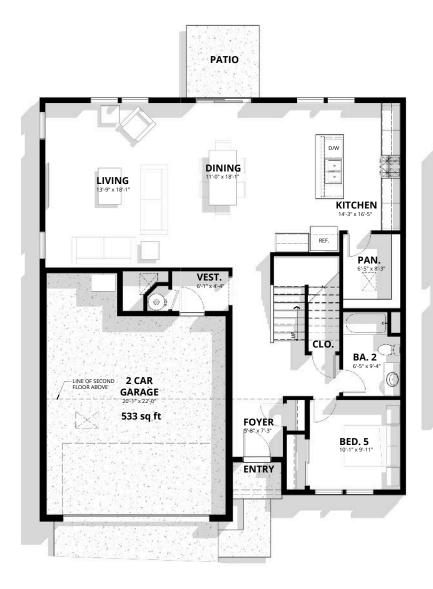

## **DEBUT COLLECTION**

MAIN LEVEL 1,238 SQ. FT.

**SECOND LEVEL** 1,253 SQ. FT.