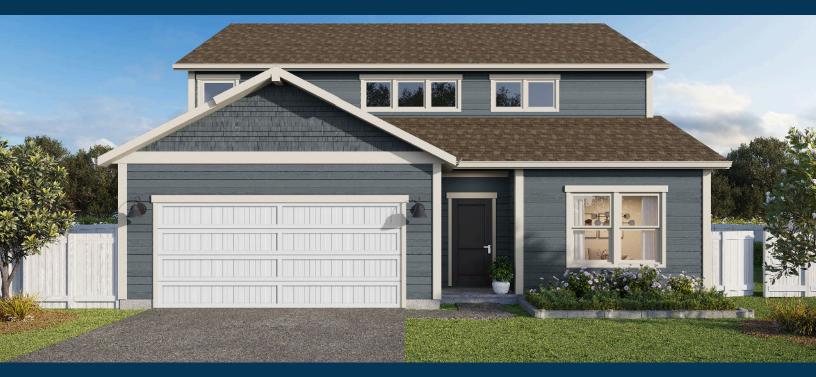

KEY FEATURES

**2,491**Square Feet

Bedrooms

**5** Bathrooms

> **2** Car Garage

## The Clearwater

The Clearwater offers an expansive open living space, perfectly complemented by thoughtful layout choices. The top highlights of The Clearwater include:

- The open-concept design creates an inviting atmosphere ideal for relaxation and entertaining, ensuring every moment spent at home is cherished.
- On the upper floor, you'll find a versatile loft area that's all about catering to your family's lifestyle. Use it as a play zone for the kids, or a cozy reading corner to enjoy some quiet.
- Experience the convenience of a ground-floor den, offering a variety of uses. Whether it's a home office, a guest room, or a cozy spot for relaxation, this versatile space seamlessly adapts to different needs.