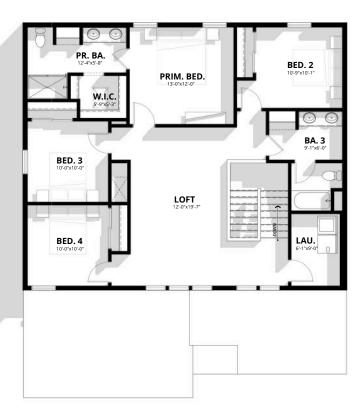

## The Clearwater

The Clearwater offers an expansive open living space, perfectly complemented by thoughtful layout choices. The top highlights of The Clearwater include:

- The open-concept design creates an inviting atmosphere ideal for relaxation and entertaining, ensuring every moment spent at home is cherished.
- On the upper floor, you'll find a versatile loft area that's all about catering to your family's lifestyle. Use it as a play zone for the kids, or a cozy reading corner to enjoy some quiet.
- Experience the convenience of a ground-floor den, offering a variety of uses. Whether it's a home office, a guest room, or a cozy spot for relaxation, this versatile space seamlessly adapts to different needs.

## **DEBUT COLLECTION**

MAIN LEVEL 1,238 SQ. FT.

**SECOND LEVEL** 1,253 SQ. FT.